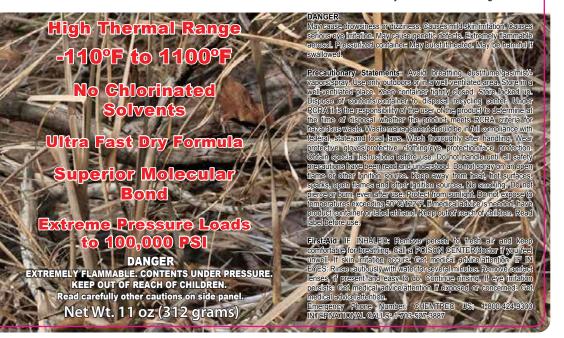

### Moly Bond 007

Moly Bond 007 Is an ultra-advanced formula created to meet the high demands of the oil & gas industry. Moly Bond 007 is developed to stand up to the fluctuating environments & conditions for all types of oil field tools. This product can withstand exposure to varying temperatures, RPM's, extreme pressure, and long continuous run times. Moly Bond 007 resists acids, oils, caustics, and water.

#### Highlights:

Use at Pre-Assembly
High Thermal Range
Fast Cure Formula
Reduces Torque
Bonds to Ferrous
& Non Ferrous metal

Coats evenly
Prevents Fretting
Prevents Seizing
Prevents Galling

Prevents Galling
Repels Dust & Dirt
Extends Service Life

### Designed to be used on:

Drill Collars

Bolts
Open Chains
Shackles
Sleeves
Dies
Taps
Sprockets
Gables
Geats

Made In USA
www.encoreindustrial.com

FORMULATED FOR MUD MOTOR SHOPS

P.I.N. G-100 Encore Industrial Products,ULC P.O. 300, Barker, TX 77418 281-944-47777 or 1-377-703-3044