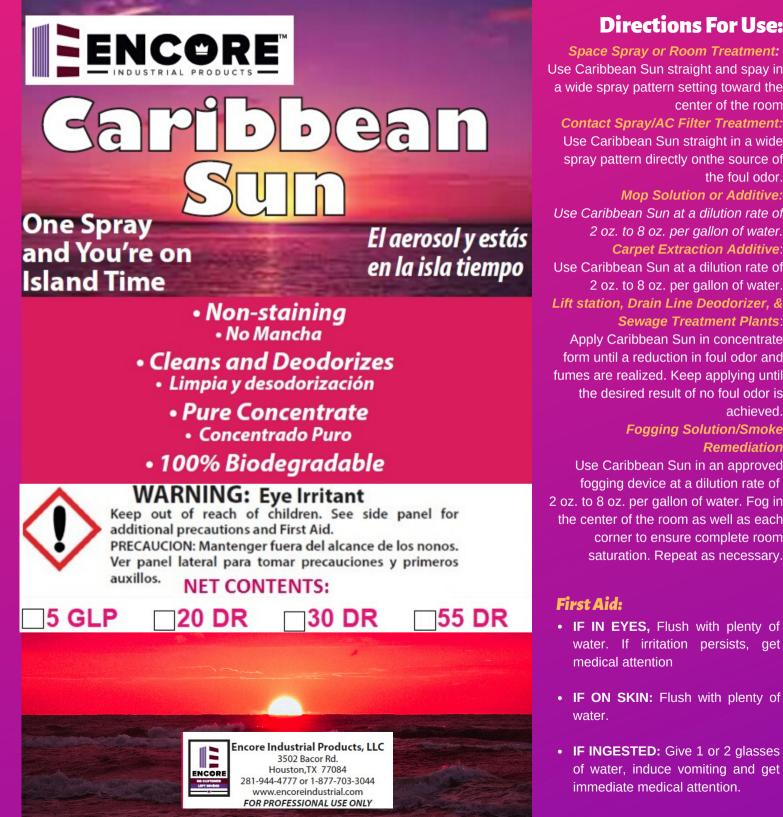

## **HMIS Rating**

Health-1 Flammability - 1 Reactivity - 0 Personal Protection - B

P.I.N. - C-130

**Directions For Use:** 

Mop Solution or Additive:

**Carpet Extraction Additive:** 

Sewage Treatment Plants:

Fogging Solution/Smoke

corner to ensure complete room

saturation. Repeat as necessary.

2 oz. to 8 oz. per gallon of water.

2 oz. to 8 oz. per gallon of water.

center of the room

the foul odor.

achieved.

Remediation