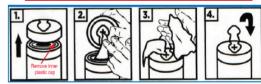

#### TOWEL DISPENSING INSTRUCTIONS

#### DIRECTIONS:

Remove a Single Wipe from the canister, closing lid after retrieval to keep unused product moist. Wipe down surface. Repeat as needed.