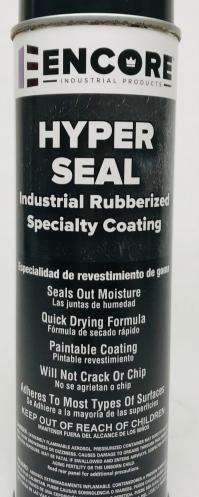

## INDUSTRIAL RUBBERIZED SPECIALTY COATING!

## SEALS OUT MOISTURE QUICK DRYING FORMULA PAINTABLE COATING WILL NOT CRACK OR CHIP ADHERES TO MOST SURFACE TYPES

An advanced next generation industrial ruberized specialty coating. Designed to be used for industrial and institutional applications. Stops ruse and corrosion on virtually any surface. Seals and secures open seams and separations on building and equipment.

**USE ON:** Condensate Pans, Battery Trays, Gutters, Downspouts, Seal Holes, Seal Cracks, Trailers, Truck Beds, Window Seams, Kick Plates, Storage Tanks, Cat Walks, Diamond Plate, Mower Decks, Nuts & Bolts, Wood Preserver, Sound Proofing Applications, Tree Wound Dressing, Concrete Crack Sealer, Etc.