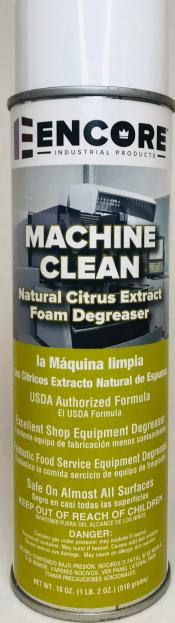

## Natural Citrus Extract Foam Degreaser

- Excellent Shop Equipment Degreaser
- Fantastic Food Service Equipment Degreaser
- Safe on Almost All Surfaces

A New generation natural citrus extract foam designed to degrease almost nay type of industrial or institutional surface. Heavy duty foam clings to vertical surfaces for enhanced dwell time. Use MACHINE CLEAN to break down great, oil, dirt, dyes, adhesives from tape or stickers, tar, cosmoline, inks, carbon, builtd up, etc.