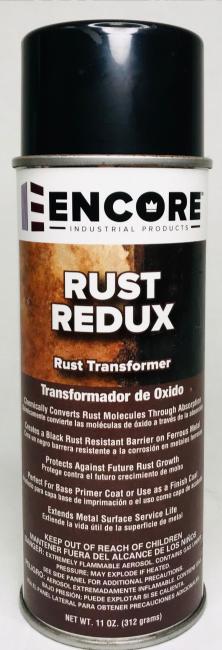

## RUSTREDUX

## RUST TRANSFORMER

Chemically Converts Rust Molecules
Through Absorption
Creates a Black Rust Resistant Barrier on
Ferrour Metals
Protects Against Future Rust Growth
Perfect For Base Primer Coat or Use as a
Finish Coat
Extends Metal Surface Service Life

**RUST REDUX** provides the ultimate solution for rust and corrosion on metal surfaces. Utilizing a new molecular process that absorbs rust molecules and forms a rust-free black barrier surface. This product is the perfect choice as a base primer coat over rusted metal surfaces. **RUST REDUX** can also be used after multiple coats as a final coat where a black exterior finish is acceptable