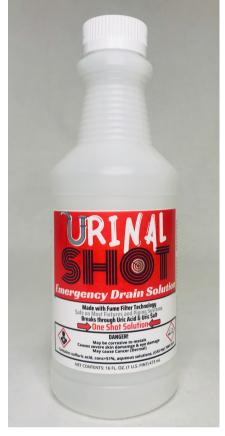

## EMERGENCY DRAIN SOLUTION

Made with Fume Filter Technology
Safe on Most Fixtures and Piping Systems
Breaks through Uric Acid & Uric Salt
ONE SHOT SOLUTION

**FOR USE IN URINALS:** Pour the entire pint into urinal drain. And let stand up to 15 minutes or as needed. Stay with urinal while product is working until the blockage or slow drain is opened up. After 15 minutes standing time, slowly add 1 quart of cold water into drain opening and wait another 5 minutes. If line is clear, flush thoroughly with more cold water. Do not allow water to splash. Recommended dosage will open most lines, but if blockage persists, repeat dosage. Use as directed, drain opener will not harm drainage system.