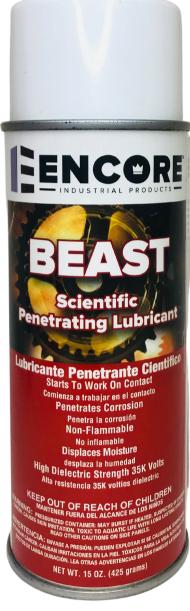

## SCIENTIFIC PENETRATING LUBRICANT

- STARTS TO WORK ON CONTACT
- PENETRATES CORROSION
- NON-FLAMMABLE
- DISPLACES MOISTURE
- HIGH DIELECTRIC STRENGTH
  35K VOLTS
- THREAD CLIMBING FORMULA

Scientifically formulated to penetrate frozen parts for easy disassembly. BEAST deeply penetrates through capillary action climbing up the threads to break down rust and corrosin. Apply this product safely around open flames or energize equipment up to 35K volts, to service equipment while in operation if necessary