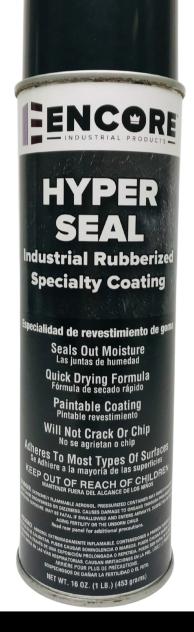

## INDUSTRIAL RUBBERIZED SPECIALTY COATING!

## SEALS OUT MOISTURE QUICK DRYING FORMULA PAINTABLE COATING WILL NOT CRACK OR CHIP ADHERES TO MOST SURFACE TYPES

An advanced next generation industrial ruberized specialty coating. Designed to be used for industrial and institutional applications. Stops ruse and corrosion on virtually any surface. Seals and secures open seams and separations on building and equipment.

**USE ON:** Condensate Pans, Battery Trays, Gutters, Downspouts, Seal Holes, Seal Cracks, Trailers, Truck Beds, Window Seams, Kick Plates, Storage Tanks, Cat Walks, Diamond Plate, Mower Decks, Nuts & Bolts, Wood Preserver, Sound Proofing Applications, Tree Wound Dressing, Concrete Crack Sealer, Etc.