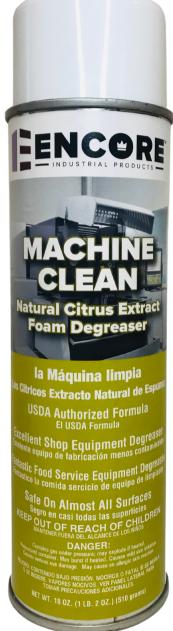

## Natural Citrus Extract Foam Degreaser

- Excellent Shop Equipment Degreaser
- Fantastic Food Service Equipment Degreaser
- Safe on Almost All Surfaces

A New generation natural citrus extract foam designed to degrease almost any type of industrial or institutional surface. Heavy duty foam clings to vertical surfaces for enhanced dwell time. Use MACHINE CLEAN to break down great, oil, dirt, dyes, adhesives from tape or stickers, tar, cosmoline, inks, carbon, builtd up, etc.

## **Safe on these Surfaces**

Stainless Steel - Stone- Concrete - Most Metals - Screens -Aluminum - Brass - Printing Press Rollers & Blades -Simulated Wood Surfaces - Porcelain - Automotive Rims -Food Service Walls - Oil Field Equipment