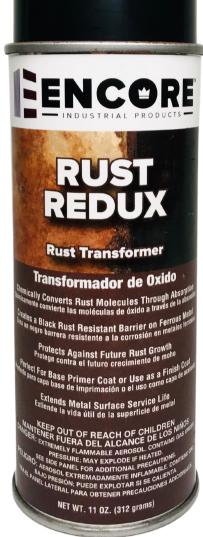

## RUST REDUX

Chemically Converts Rust Molecules Through
Absorption
Creates a Black Rust Resistant Barrier on
Ferrour Metals
Protects Against Future Rust Growth
Perfect For Base Primer Coat or
Use as a Finish Coat

RUST REDUX provides the ultimate solution for rust and corrosion on metal surfaces. Utilizing a new molecular process that absorbs rust molecules and forms a rust-free black barrier surface. This product is the perfect choice as a base primer coat over rusted metal surfaces. RUST REDUX can also be used after multiple coats as a final coat where a black exterior finish is acceptable