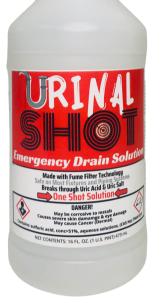

## **EMERGENCY DRAIN SOLUTION**

## Made with Fume Filter Technology Safe on Most Fixtures and Piping Systems Breaks through Uric Acid & Uric Salt ONE SHOT SOLUTION

**FOR USE IN URINALS:** Pour the entire pint into urinal drain. And let stand up to 15 minutes or as needed. Stay with urinal while product is working until the blockage or slow drain is opened up. After 15 minutes standing time, slowly add 1 quart of cold water into drain opening and wait another 5 minutes. If line is clear, flush thoroughly with more cold water. Do not allow water to splash. Recommended dosage will open most lines, but if blockage persists, repeat dosage. Use as directed, drain opener will not harm drainage system.

Urinal Shot