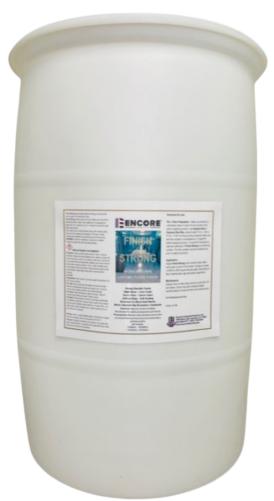

## P.I.N. F-115

## FINISH STRONG

## HI SOLIDS LONG LASTING FLOOR FINISH

- Strong Durable Finish
- High Ğloss Less Coats
- Saves Time Saves Labor
- Self-Leveling Self Sealing
- Resistant To Black Heal Marks
- Meets National Slip Resistance Standards

Finish Strong uses leading edge technology to provide the most durable 18% solids floor finish. Finish Strong Coats, shines and has resilience of most 25% + solids floor finish. Under most conditions it is necessary to apply only 3 to 4 coats for up to 6 + months of high shine high gloss performance. Use a daily mop on neutral cleaner along with ordinary daily care, like dust mopping and sweeping. This type of daily maintenance will allow for extended product performance.

Sizes Available: 5 Gallon Pail, 20, 30, & 55 Gallons Drums

Encore Industrial Products www.encoreindustrial.com 1-877-703-3044 PO BOX 300 BARKER, TX 77413