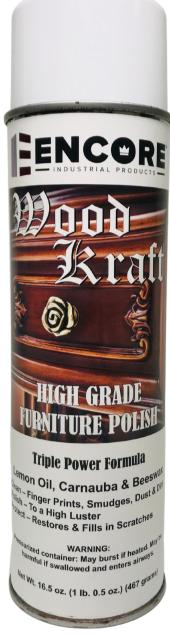

## HIGH GRADE FURMITURE POLISH

Triple Power Formula: Lemon Oil, Carnauba, & Beeswax

CLEANS – FINGER PRINTS, SMUDGES, DUST & DIRT POLISH – TO A HIGH LUSTER PROTECT – RESTORES & FILLS IN SCRATCHES

Triple power formula cleans polishes & protects all types of furniture. Safe for use on finished and unfinished wood, vinyl, plastic and metal furniture. Brings back original luster and shine while creating a protective barrier. Wood Kraft fills in scratches to restore furniture to its original shine. Special citrus oil soaks in the wood and helps restore dry aged furniture